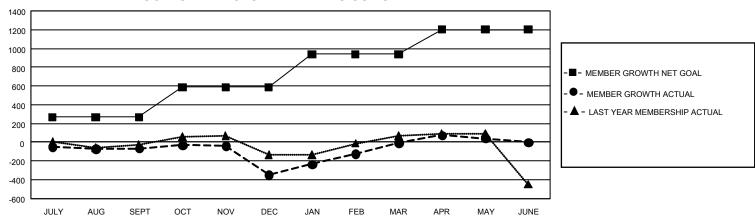

## GOALS AND ACTUAL MEMBERS CUMULATIVE

| DROPPED CLUBS: 19 |       | 490 CLUBS OF 861 ADDED 1<br>OR MORE NEW MEMBERS | GENDER DISTRIBUTION  MALE 13,943 (60.07%) |                |  |
|-------------------|-------|-------------------------------------------------|-------------------------------------------|----------------|--|
|                   |       |                                                 | FEMALE                                    | 9,240 (39.81%) |  |
|                   |       |                                                 |                                           | ,              |  |
| DROPPED MEMBERS   |       |                                                 | NON BINARY                                | 0 (0.00%)      |  |
| DECEASED          | 299   |                                                 | PREFER NOT TO ANSWER                      | 29 (0.12%)     |  |
| CLUB CANCELLED    | 157   |                                                 | TOTAL FAMILY UNIT MEMBERS                 | 4.237          |  |
| OTHER             | 1,788 | CLICK HERE FOR                                  | , serving to the members                  |                |  |
| TOTAL             | 2,244 | CUMULATIVE MEMBERSHIP DATA                      | FAMILY MEMBERS PAYING HALF DUES 2,2°      |                |  |

## GMT Constitutional Area 1, Group F

REPORT DOES NOT INCLUDE CLUBS IN UNDISTRICTED AREAS.

| Clubs                 |               |           |               | Members               |                           |                         |                                                    |
|-----------------------|---------------|-----------|---------------|-----------------------|---------------------------|-------------------------|----------------------------------------------------|
| RESULTS FOR 2022-2023 |               |           |               | RESULTS FOR 2022-2023 |                           |                         |                                                    |
| QUARTER               | NEW CLUB GOAL | NEW CLUBS | DROPPED CLUBS | QUARTER M             | IEMBER GROWTH NET<br>GOAL | MEMBER GROWTH<br>ACTUAL | DROPPED MEMBERS<br>ACTUAL (including<br>transfers) |
| JULY/AUG/SEPT         | 6             | 2         | 5             | JULY/AUG/SEP          | T 268                     | 553                     | 558                                                |
| OCT/NOV/DEC           | 21            | 1         | 14            | OCT/NOV/DEC           | 318                       | 593                     | 834                                                |
| JAN/FEB/MAR           | 12            | 3         | 0             | JAN/FEB/MAR           | 353                       | 874                     | 480                                                |
| APR/MAY/JUNE          | 27            | 1         | 0             | APR/MAY/JUNE          | 262                       | 445                     | 371                                                |