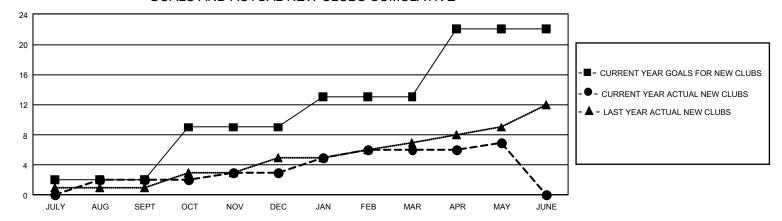

## GOALS AND ACTUAL NEW CLUBS CUMULATIVE

## GMT Constitutional Area 1, Group F

REPORT DOES NOT INCLUDE CLUBS IN UNDISTRICTED AREAS.

| Clubs                 |               |           |               | Members               |                           |                         |                                                    |
|-----------------------|---------------|-----------|---------------|-----------------------|---------------------------|-------------------------|----------------------------------------------------|
| RESULTS FOR 2022-2023 |               |           |               | RESULTS FOR 2022-2023 |                           |                         |                                                    |
| QUARTER               | NEW CLUB GOAL | NEW CLUBS | DROPPED CLUBS | QUARTER M             | IEMBER GROWTH NET<br>GOAL | MEMBER GROWTH<br>ACTUAL | DROPPED MEMBERS<br>ACTUAL (including<br>transfers) |
| JULY/AUG/SEPT         | 6             | 2         | 5             | JULY/AUG/SEP          | T 268                     | 553                     | 558                                                |
| OCT/NOV/DEC           | 21            | 1         | 14            | OCT/NOV/DEC           | 318                       | 593                     | 834                                                |
| JAN/FEB/MAR           | 12            | 3         | 0             | JAN/FEB/MAR           | 353                       | 874                     | 480                                                |
| APR/MAY/JUNE          | 27            | 1         | 0             | APR/MAY/JUNE          | 262                       | 445                     | 371                                                |